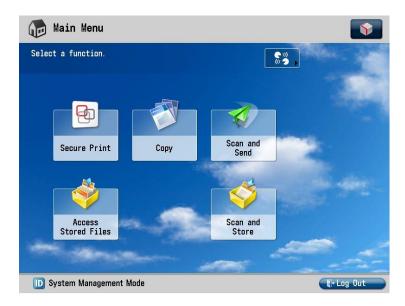

## **CANON** multifunctional devices

After logging in with your StudiCard / Seezeitcard / Canon-Copycard and the new employee ID card at the copier, you will see the main menu. You will receive guest cards at the device at the Canon-Service-Center in room L 502 (exit to the bus stop) Tel: 88-3261

**Secure Print -** check your credit and start your print jobs

**Copy -** copy a page directly or many pages from the feeder

**Scan and Send -** send scanned documents to your own email address by pushing the "Scan2Mail" button.

**Access Stored Files -** print .pdf and .jpg files from an USB-stick.

**Scan and Save -** scan and save it on an USB-stick. The USB-port is on the right hand side of the device All devices are able to print, copy and scan in coulour.