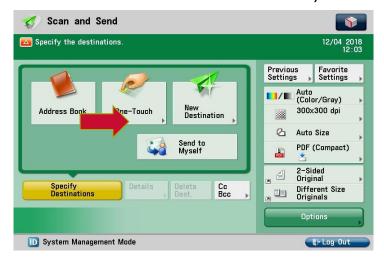

**Secure Print -** check your credit and start your print jobs

**Copy -** copy a page directly or many pages from the feeder

**Scan and Send -** send scanned documents to your own email address by pushing the "Scan2Mail" button.