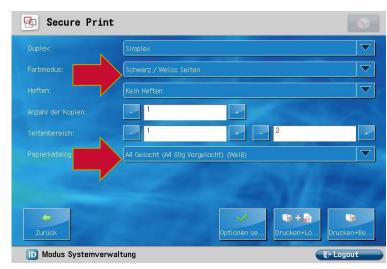

Under "Optionen" the output can be adjusted to two-sided printing (duplex), black/white and for selected prints to prepunched paper.

| Prices (State ) |                              |
|-----------------|------------------------------|
| DIN A4, b/w     | 4,7 cent (duplex 6,1 cent)   |
| DIN A4, color   | 6,4 cent (duplex 8,3 cent)   |
| DIN A3, b/w     |                              |
| DIN A3 color    | 10,3 cent (duplex 20,6 cent) |
| Scan            | free                         |